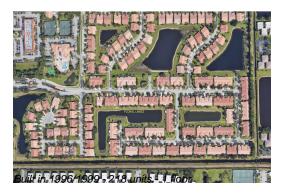

### **Building Information**

Number of units: 218
Number of active listings for rent: 0
Number of active listings for sale: 4
Building inventory for sale: 1%
Number of sales over the last 12 months: 2
Number of sales over the last 6 months: 0
Number of sales over the last 3 months: 0