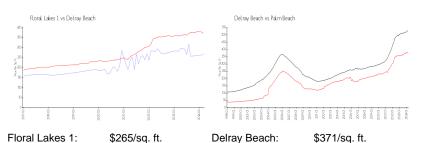

## **Market Information**

Palm Beach:

\$475/sq. ft.

**Inventory for Sale** 

Delray Beach:

Floral Lakes 1 2% Delray Beach 3% Palm Beach 3%

### Avg. Time to Close Over Last 12 Months

\$371/sq. ft.

Floral Lakes 1 33 days Delray Beach 54 days

Palm Beach 56 days