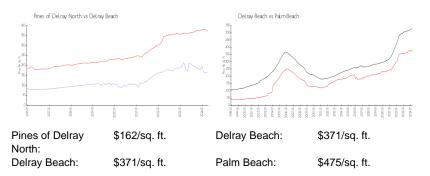

#### **Unit Information**

| MLS Number:<br>Status: | RX-10977783<br>Active |
|------------------------|-----------------------|
| Size:                  | 1,148 Sq ft.          |
| Bedrooms:              | 2                     |
| Full Bathrooms:        | 2                     |
| Half Bathrooms:        | 2                     |
| Parking Spaces:        | 2+ Spaces             |
| View:                  | Garden, Tennis        |
| Rental Price:          | \$2,390               |
| List PPSF:             | \$2                   |
| Valuated Price:        | \$186,000             |
| Valuated PPSF:         | \$162                 |

### **Market Information**