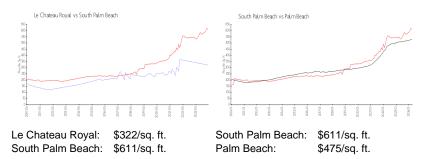

#### **Market Information**

8% 6%

#### **Inventory for Sale**

| Le Chateau Royal |  |
|------------------|--|
| South Palm Beach |  |