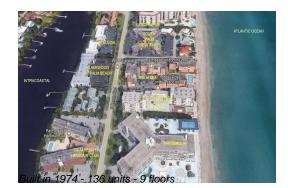

## **Building Information**

| Number of units:                         | 136 |
|------------------------------------------|-----|
| Number of active listings for rent:      | 0   |
| Number of active listings for sale:      | 11  |
| Building inventory for sale:             | 8%  |
| Number of sales over the last 12 months: | 4   |
| Number of sales over the last 6 months:  | 1   |
| Number of sales over the last 3 months:  | 1   |
|                                          |     |

# **Building Association Information**

Le Chateau Royal Condo Association Address: 3540 S Ocean Blvd, Palm Beach, FL 33480 Phone: +1 561-585-3940

http://www.lechateauroyal.net/