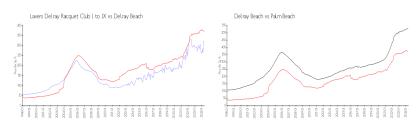

#### Market Information

Lavers Delray \$316/sq. ft.

Racquet Club I to IX:

Delray Beach: \$371/sq. ft. Pa

Delray Beach: \$371/sq. ft.

Palm Beach: \$476/sq. ft.