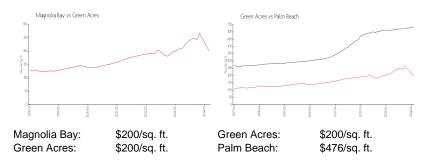

#### **Market Information**

### **Inventory for Sale**

Magnetic Rec.

| Magnolia Bay | 4% |
|--------------|----|
| Green Acres  | 4% |
| Palm Beach   | 3% |