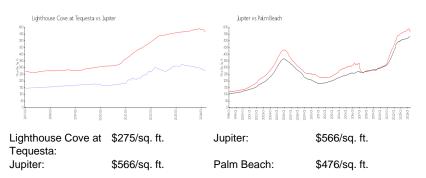

# **Inventory for Sale**

| Lighthouse Cove at Tequesta | 4% |
|-----------------------------|----|
| Jupiter                     | 3% |

# Avg. Time to Close Over Last 12 Months

| Lighthouse Cove at Tequesta | 46 days |
|-----------------------------|---------|
| Jupiter                     | 67 days |
| Palm Beach                  | 57 days |