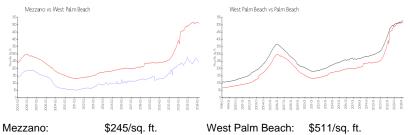

e last 12 months: | 10  |
| Number of sales over the last 6 months:  | 3   |
| Number of sales over the last 3 months:  | 1   |

## **Building Association Information**

Mezzano Condominium Association 9877 Baywinds Dr, West Palm Beach, FL 33411 (561) 615-1816

# **Recent Sales**

| Unit # | Size        | Closing Date | Sale Price | PPSF  |
|--------|-------------|--------------|------------|-------|
| 7303   | 1,258 sq ft | Mar 2024     | \$299,900  | \$238 |
| 5312   | 1,310 sq ft | Feb 2024     | \$345,000  | \$263 |
| 5110   | 1,141 sq ft | Dec 2023     | \$315,000  | \$276 |
| 8301   | 1,258 sq ft | Sep 2023     | \$270,000  | \$215 |
| 1207   | 1,258 sq ft | Sep 2023     | \$305,000  | \$242 |
| 1104   | 820 sq ft   | Sep 2023     | \$235,000  | \$287 |

#### **Market Information**





### **Inventory for Sale**

| Mezzano         | 3% |
|-----------------|----|
| West Palm Beach | 4% |
| Palm Beach      | 3% |





# Avg. Time to Close Over Last 12 Months

| Mezzano         | 29 days |
|-----------------|---------|
| West Palm Beach | 52 days |
| Palm Beach      | 56 days |