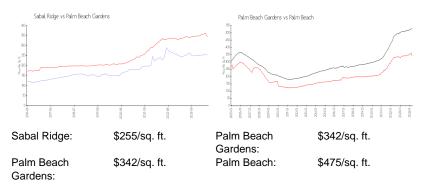

#### **Inventory for Sale**

| Sabal Ridge        | 3% |
|--------------------|----|
| Palm Beach Gardens | 2% |
| Palm Beach         | 3% |

## Avg. Time to Close Over Last 12 Months

| Sabal Ridge        | 26 days |
|--------------------|---------|
| Palm Beach Gardens | 47 days |
| Palm Beach         | 56 days |