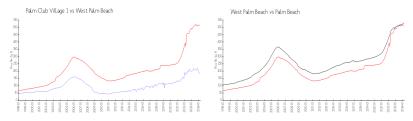

#### **Market Information**

Palm Club Village 1: \$185/sq. ft. West Palm Beach: \$511/sq. ft. West Palm Beach: \$475/sq. ft.