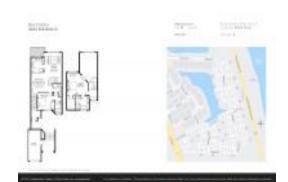

# Unit 606 Mainsail Cir - Sea Colony

606 Mainsail Cir - 101-1909 Mainsail Cir, Jupiter, FL, Palm Beach 33477

#### **Unit Information**

 MLS Number:
 RX-10978034

 Status:
 Active

 Size:
 1,624 Sq ft.

Bedrooms: 2
Full Bathrooms: 2
Half Bathrooms: 0

Parking Spaces: Driveway, Garage - Attached, Vehicle

Restrictions

 View:
 Ocean