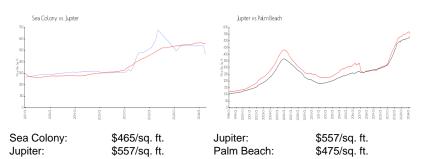

### Market Information

# **Inventory for Sale**

Sea Colony 2% Jupiter 3% Palm Beach 3%

# Avg. Time to Close Over Last 12 Months

Sea Colony 65 days Jupiter 66 days Palm Beach 56 days