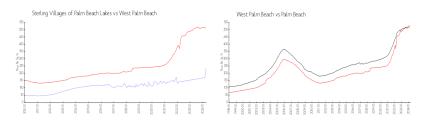

#### **Market Information**

Sterling Villages of \$233/sq. ft. West Palm Beach: \$511/sq. ft.

Palm Beach Lakes:

West Palm Beach: \$511/sq. ft. Palm Beach: \$475/sq. ft.