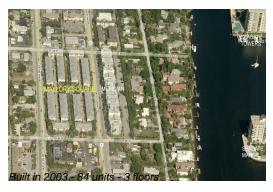

#### **Building Information**

Number of units: 84
Number of active listings for rent: 5
Number of active listings for sale: 1
Building inventory for sale: 1%
Number of sales over the last 12 months: 3
Number of sales over the last 6 months: 1
Number of sales over the last 3 months: 0