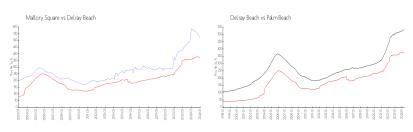

#### **Market Information**

Mallory Square: \$519/sq. ft. Delray Beach: \$371/sq. ft.

Delray Beach: \$371/sq. ft. Palm Beach: \$476/sq. ft.