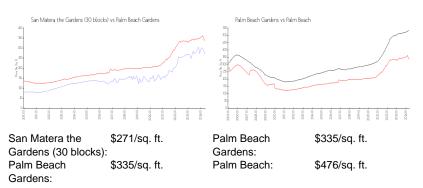

## **Inventory for Sale**

| San Matera the Gardens (30 blocks) | 2% |
|------------------------------------|----|
| Palm Beach Gardens                 | 2% |
| Palm Beach                         | 3% |

## Avg. Time to Close Over Last 12 Months

| San Matera the Gardens (30 blocks) | 39 days |
|------------------------------------|---------|
| Palm Beach Gardens                 | 46 days |

Palm Beach

57 days