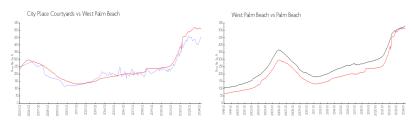

#### **Market Information**

City Place \$455/sq. ft. West Palm Beach: \$511/sq. ft.

Courtyards:

West Palm Beach: \$511/sq. ft. Palm Beach: \$475/sq. ft.