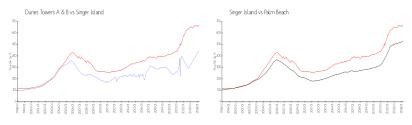

# Unit B-PH-A - Dunes Towers A & B

B-PH-A - 5480 N Ocean Dr, Singer Island, FL, Palm Beach 33404

#### **Unit Information**

 MLS Number:
 RX-10978055

 Status:
 Active

 Size:
 1,330 Sq ft.

Bedrooms: 2 Full Bathrooms: 2 Half Bathrooms: 0

Parking Spaces: Assigned,Guest,Vehicle Restrictions
View: Intracoastal,Lagoon,Ocean,Pool,Tennis