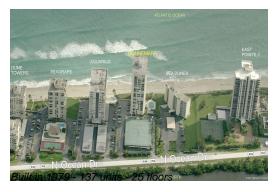

# **Building Information**

Number of units: 137
Number of active listings for rent: 0
Number of active listings for sale: 8
Building inventory for sale: 5%
Number of sales over the last 12 months: 3
Number of sales over the last 6 months: 0
Number of sales over the last 3 months: 0

## **Building Association Information**

Connemara Association Inc 5420 N Ocean Dr, Riviera Beach, FL 33404 (561) 848-8605