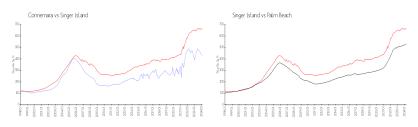

## Market Information

Connemara: \$430/sq. ft. Singer Island: \$662/sq. ft. Singer Island: \$4475/sq. ft. Palm Beach: \$475/sq. ft.

#### **Inventory for Sale**

Connemara6%Singer Island5%Palm Beach3%

# Avg. Time to Close Over Last 12 Months

Connemara 76 days Singer Island 80 days Palm Beach 56 days