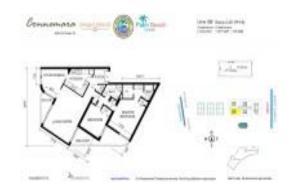

# Unit 906 - Connemara

906 - 5420 N Ocean Dr, Singer Island, FL, Palm Beach 33404

#### **Unit Information**

 MLS Number:
 RX-10978066

 Status:
 Active

 Size:
 1,457 Sq ft.

Bedrooms: 2 Full Bathrooms: 2 Half Bathrooms: 0

Parking Spaces: Assigned, Covered, Garage -

Detached, Guest

View: Intracoastal, Ocean, Pool, Tennis