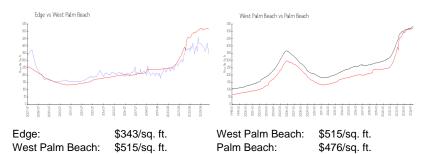

### **Market Information**

#### Inventory for Sale

| Edge            | 3% |
|-----------------|----|
| West Palm Beach | 4% |
| Palm Beach      | 3% |

# Avg. Time to Close Over Last 12 Months

| Edge            | 71 days |
|-----------------|---------|
| West Palm Beach | 53 days |
| Palm Beach      | 57 days |