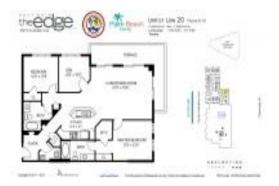

# Unit 1020 - Edge

1020 - 300 S Australian Av, West Palm Beach, FL, Palm Beach 33401

# **Unit Information**

| MLS Number:<br>Status:<br>Size: | RX-10978109<br>Active<br>1,302 Sq ft. |
|---------------------------------|---------------------------------------|
| Bedrooms:                       | 3                                     |
| Full Bathrooms:                 | 2                                     |
| Half Bathrooms:                 | 0                                     |
| Parking Spaces:                 |                                       |
| View:                           | City                                  |
| Rental Price:                   | \$4,495                               |
| List PPSF:                      | \$3                                   |
| Valuated Price:                 | \$471,000                             |
| Valuated PPSF:                  | \$362                                 |