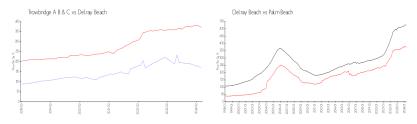

#### **Market Information**

Trowbridge A B & C: \$171/sq. ft. Delray Beach: \$371/sq. ft. Delray Beach: \$475/sq. ft. Palm Beach: \$475/sq. ft.