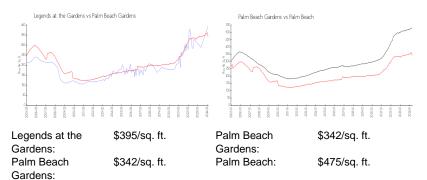

# **Market Information**

| Legends at the Gardens | 1% |
|------------------------|----|
| Palm Beach Gardens     | 2% |
| Palm Beach             | 3% |