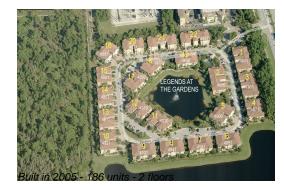

#### **Building Information**

| Number of units:                         | 186 |
|------------------------------------------|-----|
| Number of active listings for rent:      | 10  |
| Number of active listings for sale:      | 1   |
| Building inventory for sale:             | 0%  |
| Number of sales over the last 12 months: | 5   |
| Number of sales over the last 6 months:  | 2   |
| Number of sales over the last 3 months:  | 1   |