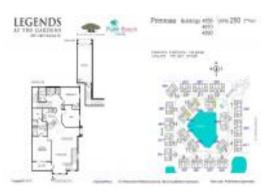

### **Unit Information**

| MLS Number:     | RX-10978162       |
|-----------------|-------------------|
| Status:         | Active            |
| Size:           | 1,461 Sq ft.      |
| Bedrooms:       | 2                 |
| Full Bathrooms: | 2                 |
| Half Bathrooms: | 0                 |
| Parking Spaces: | Garage - Attached |
| View:           | Lake              |
| Rental Price:   | \$3,000           |
| List PPSF:      | \$2               |
| Valuated Price: | \$625,000         |
| Valuated PPSF:  | \$428             |