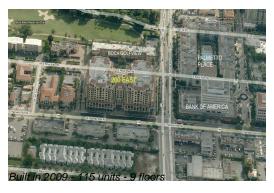

# **Building Information**

Number of units: 115
Number of active listings for rent: 1
Number of active listings for sale: 5
Building inventory for sale: 4%
Number of sales over the last 12 months: 10
Number of sales over the last 6 months: 8
Number of sales over the last 3 months: 5

## **Building Association Information**

200 East Palmetto Park Condominium Association, 200 E Palmetto Park Road Boca Raton, FL33432 (561) 368-9045