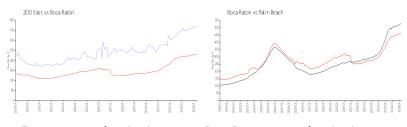

#### **Market Information**

 200 East:
 \$744/sq. ft.
 Boca Raton:
 \$463/sq. ft.

 Boca Raton:
 \$463/sq. ft.
 Palm Beach:
 \$475/sq. ft.

## **Inventory for Sale**

 200 East
 4%

 Boca Raton
 3%

 Palm Beach
 3%

## Avg. Time to Close Over Last 12 Months

200 East59 daysBoca Raton57 daysPalm Beach56 days