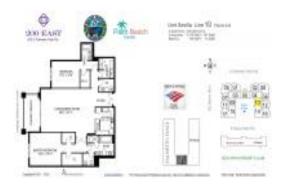

## Unit 510 - 200 East

510 - 200 E Palmetto Park Rd, Boca Raton, FL, Palm Beach 33432

#### **Unit Information**

 MLS Number:
 RX-10978166

 Status:
 Active

 Size:
 2,156 Sq ft.

 Bedrooms:
 2

Full Bathrooms: 2
Half Bathrooms: 1

Parking Spaces: 2+ Spaces, Assigned, Garage -

Building, Guest, Under Building, Valet

Parking Avlbl

 View:
 City,Pool

 Rental Price:
 \$10,000

 List PPSF:
 \$5

 Valuated Price:
 \$1,469,000

 Valuated PPSF:
 \$728

The above valuated price is a baseline figure that does not take into account any specific renovation, upgrade, split, merge, or deterioration of the unit.