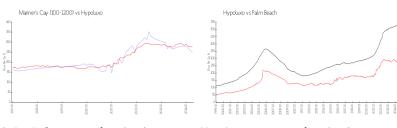

# **Market Information**

Palm Beach:

\$475/sq. ft.

Mariner's Cay \$248/sq. ft. Hypoluxo: \$280/sq. ft. (100-1200):

# **Inventory for Sale**

Hypoluxo:

 Mariner's Cay (100-1200)
 6%

 Hypoluxo
 2%

 Palm Beach
 3%

#### Avg. Time to Close Over Last 12 Months

\$280/sq. ft.

Mariner's Cay (100-1200) 68 days Hypoluxo 64 days Palm Beach 56 days