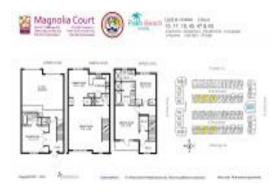

# Unit 45 - Magnolia & Annex

45 - 303-351 Flamingo Dr, West Palm Beach, FL, Palm Beach 33401

#### **Unit Information**

 MLS Number:
 RX-10978174

 Status:
 Active

 Size:
 2,248 Sq ft.

Bedrooms: 3
Full Bathrooms: 3
Half Bathrooms: 1

Parking Spaces: Garage - Attached

 View:
 Garden

 Rental Price:
 \$7,000