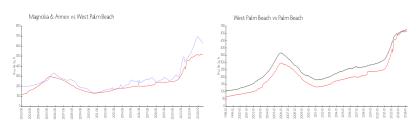

## **Market Information**

Magnolia & Annex: \$628/sq. ft. West Palm Beach: \$511/sq. ft. West Palm Beach: \$475/sq. ft. Palm Beach: \$475/sq. ft.