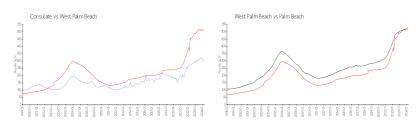

#### Market Information

Consulate: \$299/sq. ft. West Palm Beach: \$511/sq. ft. West Palm Beach: \$475/sq. ft. Palm Beach: \$475/sq. ft.