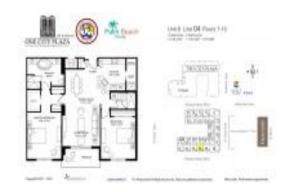

# Unit 804 - One City Plaza

804 - 801 S Olive Av, West Palm Beach, FL, Palm Beach 33401

#### **Unit Information**

 MLS Number:
 RX-10978234

 Status:
 Active

 Size:
 1,333 Sq ft.

Bedrooms: 2 Full Bathrooms: 2 Half Bathrooms: 0

Parking Spaces: Assigned, Garage - Building, Valet Parking

Avlbl, Vehicle Restrictions

View: Intracoastal,Ocean

 Rental Price:
 \$6,500

 List PPSF:
 \$5

 Valuated Price:
 \$1,036,000

 Valuated PPSF:
 \$777

The above valuated price is a baseline figure that does not take into account any specific renovation, upgrade, split, merge, or deterioration of the unit.