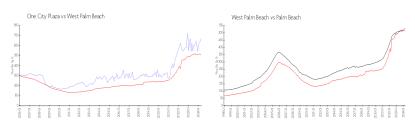

## **Market Information**

One City Plaza: \$668/sq. ft. West Palm Beach: \$511/sq. ft. West Palm Beach: \$475/sq. ft. Palm Beach: \$475/sq. ft.