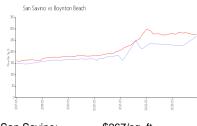

### **Market Information**

San Savino: \$267/sq. ft. Boynton Beach: \$276/sq. ft. Boynton Beach: \$276/sq. ft. Palm Beach: \$475/sq. ft.