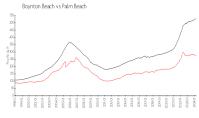

### **Market Information**

San Savino: \$267/sq. ft. Boynton Beach: \$276/sq. ft. Boynton Beach: \$276/sq. ft. Palm Beach: \$475/sq. ft.