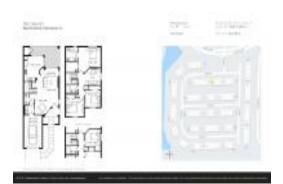

# Unit 1715 Arezzo Cir - San Savino

1715 Arezzo Cir - 1000-1728 Arezzo Cir, Boynton Beach, FL, Palm Beach 33436

#### **Unit Information**

 MLS Number:
 RX-10978308

 Status:
 Active

 Size:
 2,160 Sq ft.

Bedrooms: 3
Full Bathrooms: 2
Half Bathrooms: 1

Parking Spaces: 2+ Spaces, Driveway, Garage - Attached

 View:
 Garden