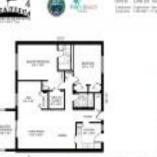

## **Unit Information**

| MLS Number:<br>Status:<br>Size:<br>Bedrooms: | RX-10978326<br>Active Under Contract<br>1,200 Sq ft.<br>2 |
|----------------------------------------------|-----------------------------------------------------------|
| Full Bathrooms:                              | 2                                                         |
| Half Bathrooms:                              | 0                                                         |
| Parking Spaces:                              | Assigned                                                  |
| View:                                        |                                                           |
| Rental Price:                                | \$2,200                                                   |
| List PPSF:                                   | \$2                                                       |
| Valuated Price:                              | \$243,000                                                 |
| Valuated PPSF:                               | \$203                                                     |