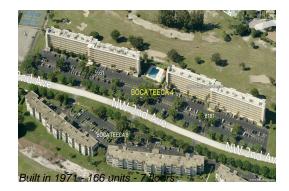

#### **Building Information**

| Number of units:                         | 166 |
|------------------------------------------|-----|
| Number of active listings for rent:      | 0   |
| Number of active listings for sale:      | 5   |
| Building inventory for sale:             | 3%  |
| Number of sales over the last 12 months: | 9   |
| Number of sales over the last 6 months:  | 3   |
| Number of sales over the last 3 months:  | 3   |

## **Building Association Information**

Boca Teeca 4 6161 NW 2nd Avenue # OFC Boca Raton, FL 33487-2009 (561) 912-1800