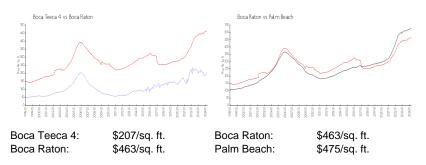

#### **Market Information**

#### **Inventory for Sale**

| Boca Teeca 4 | 3% |
|--------------|----|
| Boca Raton   | 3% |
| Palm Beach   | 3% |

## Avg. Time to Close Over Last 12 Months

| Boca Teeca 4 | 77 days |
|--------------|---------|
| Boca Raton   | 57 days |
| Palm Beach   | 56 days |

1993 B. De H. nov 14