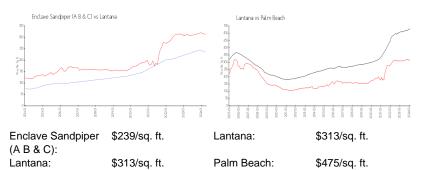

### **Unit Information**

MLS Number: Status: Size: Bedrooms: Full Bathrooms: Half Bathrooms: Parking Spaces: View: Rental Price: List PPSF: Valuated Price: Valuated PPSF: RX-10978376 Pending 838 Sq ft. 2 1 0 2+ Spaces,Assigned,Guest Garden \$1,950 \$2 \$199,000 \$238