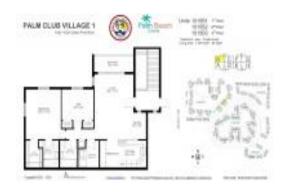

# Unit 1015-B3 - Palm Club Village 1

1015-B3 - 1001-1030 Green Pine Blvd, West Palm Beach, FL, Palm Beach 33409

### **Unit Information**

| MLS Number:<br>Status:<br>Size:<br>Bedrooms:<br>Full Bathrooms:<br>Half Bathrooms:<br>Parking Spaces:<br>View: | RX-10978408<br>Active<br>1,064 Sq ft.<br>2<br>2<br>0 |
|----------------------------------------------------------------------------------------------------------------|------------------------------------------------------|
| Rental Price:                                                                                                  | \$2,099                                              |
| List PPSF:                                                                                                     | \$2                                                  |
| Valuated Price:                                                                                                | \$203,000                                            |
| Valuated PPSF:                                                                                                 | \$191                                                |