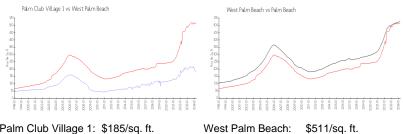

## **Market Information**

Palm Club Village 1: \$185/sq. ft. West Palm Beach: \$511/sq. ft.

West Palm Beach: \$4 Palm Beach: \$4

: \$511/sq. ft. \$475/sq. ft.