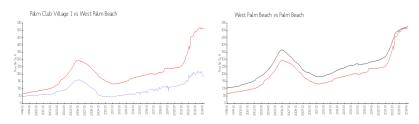

## **Market Information**

Palm Club Village 1: \$185/sq. ft. West Palm Beach: \$511/sq. ft. West Palm Beach: \$475/sq. ft. Palm Beach: \$475/sq. ft.