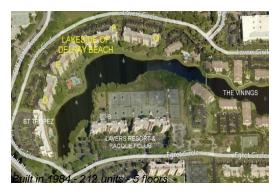

### **Building Information**

Number of units: 212 Number of active listings for rent: 10 Number of active listings for sale: 7 Building inventory for sale: 3% Number of sales over the last 12 months: Number of sales over the last 6 months: Number of sales over the last 3 months:

## **Building Association Information**

Lakeside of Delray Beach 1915 Lavers Circle Suite E-106 Delray Beach FL 33444 (561) 278-8558

http://lakeside-delraybeach.com/