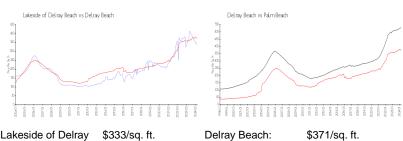

## **Market Information**

Lakeside of Delray \$333/sq. ft.

Beach:

Palm Beach: \$475/sq. ft. Delray Beach: \$371/sq. ft.