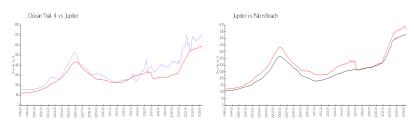

#### **Market Information**

Ocean Trail 4: \$713/sq. ft. Jupiter: \$566/sq. ft. Jupiter: \$476/sq. ft. Palm Beach: \$476/sq. ft.