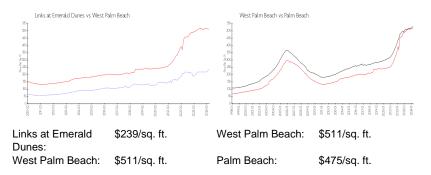

s:        | 1                     |
| Parking Spaces:        | Assigned              |
| View:                  | Garden                |
| Rental Price:          | \$2,200               |
| List PPSF:             | \$2                   |
| Valuated Price:        | \$262,000             |
| Valuated PPSF:         | \$238                 |

The above valuated price is a baseline figure that does not take into account any specific renovation, upgrade, split, merge, or deterioration of the unit.

## **Building Information**

| 185 |
|-----|
| 0   |
| 2   |
| 1%  |
| 9   |
| 4   |
| 2   |
|     |

# **Building Association Information**

Links at Emerald Dunes BANYAN PROPERTY MANAGEMENT, INC. 2328 South Congress Ave. Suite 1-C West Palm Beach, FL 33406 561-649-8585

## **Market Information**



## **Inventory for Sale**

| Links at Emerald Dunes<br>West Palm Beach<br>Palm Beach | 1%<br>4%<br>3% |
|---------------------------------------------------------|----------------|
|---------------------------------------------------------|----------------|

## Avg. Time to Close Over Last 12 Months

| Links at Emerald Dunes | 46 days |
|------------------------|---------|
| West Palm Beach        | 52 days |
| Palm Beach             | 56 days |