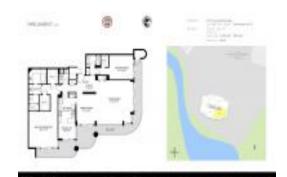

#### **Unit Information**

 MLS Number:
 RX-10978493

 Status:
 Active

 Size:
 2,507 Sq ft.

Bedrooms: 2
Full Bathrooms: 2
Half Bathrooms: 0

Parking Spaces: Assigned, Covered

 View:
 City,Golf

 List Price:
 \$600,000