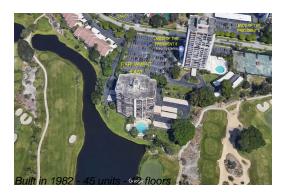

### **Building Information**

Number of units: 45
Number of active listings for rent: 0
Number of active listings for sale: 6
Building inventory for sale: 13%
Number of sales over the last 12 months: 0
Number of sales over the last 6 months: 0
Number of sales over the last 3 months: 0

#### **Building Association Information**

Parliament Tower (East) 2427 Presidential Way West Palm Beach, FL 33401 Phone:(561) 683-1001

http://Parliamentcondo.com