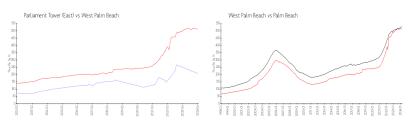

## **Market Information**

West Palm Beach:

\$511/sq. ft.

Parliament Tower \$208/sq. ft.

(East):

West Palm Beach: \$511/sq. ft. Palm Beach: \$475/sq. ft.