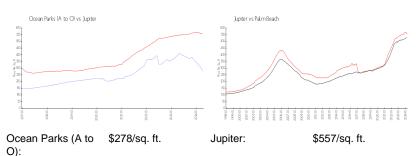

#### **Market Information**

Palm Beach:

\$475/sq. ft.

#### **Inventory for Sale**

Jupiter:

Ocean Parks (A to O) 4%
Jupiter 3%
Palm Beach 3%

# Avg. Time to Close Over Last 12 Months

\$557/sq. ft.

Ocean Parks (A to O) 68 days Jupiter 66 days Palm Beach 56 days