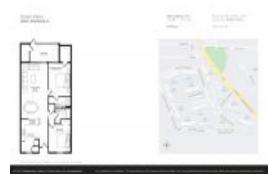

# Unit 105C - Ocean Parks (A to O)

105C - 300 N Highway A1A, Jupiter, FL, Palm Beach 33477

#### **Unit Information**

MLS Number: RX-10978505
Status: Active
Size: 1,230 Sq ft.

Bedrooms: 2
Full Bathrooms: 2
Half Bathrooms: 0

Parking Spaces: Assigned, Vehicle Restrictions

 View:
 Garden

 Rental Price:
 \$2,750