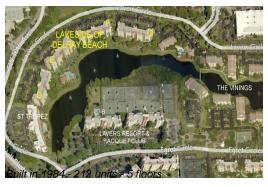

### **Building Information**

Number of units: 212 Number of active listings for rent: 10 Number of active listings for sale: 7 Building inventory for sale: 3% Number of sales over the last 12 months: Number of sales over the last 6 months: Number of sales over the last 3 months:

## **Building Association Information**

Lakeside of Delray Beach 1915 Lavers Circle Suite E-106 Delray Beach FL 33444 (561) 278-8558

http://lakeside-delraybeach.com/