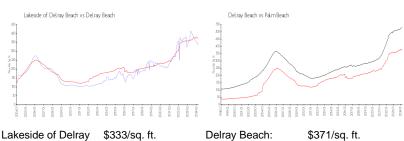

## **Market Information**

Lakeside of Delray \$333/sq. ft.

Beach:

Palm Beach: \$475/sq. ft. Delray Beach: \$371/sq. ft.