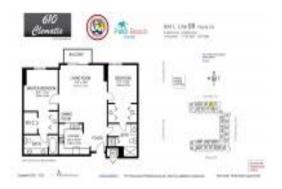

# Unit 808 - 610 Clematis

808 - 610 Clematis St, West Palm Beach, FL, Palm Beach 33401

#### **Unit Information**

 MLS Number:
 RX-10978589

 Status:
 Active

 Size:
 1,130 Sq ft.

Bedrooms: 2
Full Bathrooms: 2
Half Bathrooms: 0

Parking Spaces: 2+ Spaces, Assigned

 View:
 City,Pool

 List Price:
 \$449,999