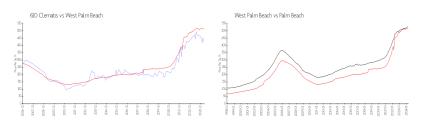

#### **Market Information**

610 Clematis: \$430/sq. ft. West Palm Beach: \$511/sq. ft. West Palm Beach: \$511/sq. ft. Palm Beach: \$475/sq. ft.