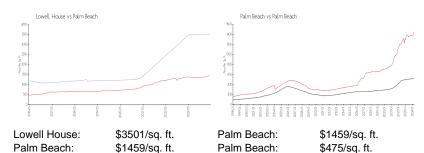

## **Inventory for Sale**

Lowell House 0%
Palm Beach 4%
Palm Beach 3%

### Avg. Time to Close Over Last 12 Months

Lowell House259 daysPalm Beach81 daysPalm Beach56 days