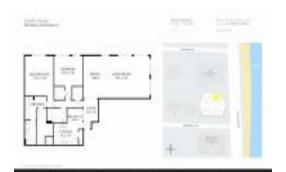

#### **Unit Information**

 MLS Number:
 RX-10978617

 Status:
 Active

 Size:
 2,076 Sq ft.

 Bedrooms:
 2

Bedrooms: 2
Full Bathrooms: 2
Half Bathrooms: 0
Parking Spaces:

 View:
 Ocean

 Rental Price:
 \$42,000

 List PPSF:
 \$20

 Valuated Price:
 \$7,924,000

 Valuated PPSF:
 \$3,817

The above valuated price is a baseline figure that does not take into account any specific renovation, upgrade, split, merge, or deterioration of the unit.