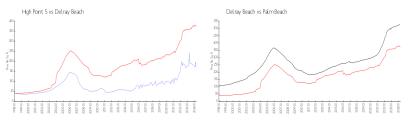

#### **Market Information**

 High Point 5:
 \$168/sq. ft.
 Delray Beach:
 \$371/sq. ft.

 Delray Beach:
 \$371/sq. ft.
 Palm Beach:
 \$475/sq. ft.