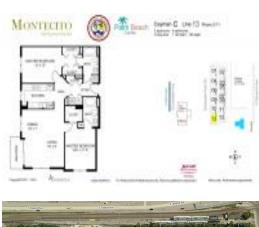

# Unit 1113 - Montecito

1113 - 616 Clearwater Park Dr, West Palm Beach, FL, Palm Beach 33401

## **Unit Information**

| MLS Number:     | RX-10978631       |
|-----------------|-------------------|
| Status:         | Active            |
| Size:           | 1,159 Sq ft.      |
| Bedrooms:       | 2                 |
| Full Bathrooms: | 2                 |
| Half Bathrooms: | 0                 |
| Parking Spaces: | Garage - Building |
| View:           | Lake,Ocean        |
| Rental Price:   | \$2,795           |
| List PPSF:      | \$2               |
| Valuated Price: | \$422,000         |
| Valuated PPSF:  | \$373             |