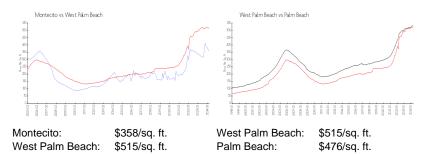

#### Inventory for Sale

| Montecito       | 4% |
|-----------------|----|
| West Palm Beach | 4% |
| Palm Beach      | 3% |

### Avg. Time to Close Over Last 12 Months

| Montecito       | 38 days |
|-----------------|---------|
| West Palm Beach | 53 days |
| Palm Beach      | 57 days |