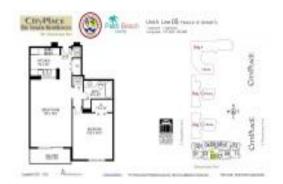

# **Unit 705 - City Place Tower Residences**

705 - 651 Okeechobee Blvd, West Palm Beach, FL, Palm Beach 33401

#### **Unit Information**

 MLS Number:
 RX-10978635

 Status:
 Active

 Size:
 705 Sq ft.

 Bedrooms:
 1

Full Bathrooms: 1
Half Bathrooms: 0

Parking Spaces: Assigned, Garage - Building

 View:
 City