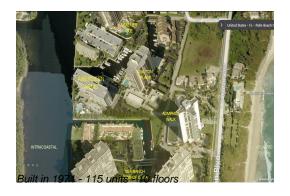

### **Building Information**

Number of units: 115
Number of active listings for rent: 0
Number of active listings for sale: 4
Building inventory for sale: 3%
Number of sales over the last 12 months: 5
Number of sales over the last 6 months: 3
Number of sales over the last 3 months: 1