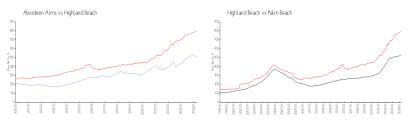

#### **Market Information**

Aberdeen Arms: \$508/sq. ft. Highland Beach: \$801/sq. ft. Highland Beach: \$475/sq. ft.