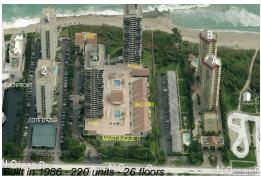

#### **Building Information**

Number of units: 220
Number of active listings for rent: 14
Number of active listings for sale: 12
Building inventory for sale: 5%
Number of sales over the last 12 months: 18
Number of sales over the last 6 months: 7
Number of sales over the last 3 months: 2

### **Building Association Information**

Martinique 2 Owners Association Inc 4100 N Ocean Drive Apartment 102 Riviera Beach, FL 33404-2851 (561) 848-8208

http://www.martiniqueii.com/outside\_home.asp