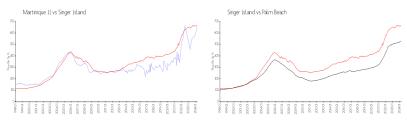

#### **Market Information**

Martinique II: \$649/sq. ft. Singer Island: \$662/sq. ft. Singer Island: \$475/sq. ft. Palm Beach: \$475/sq. ft.