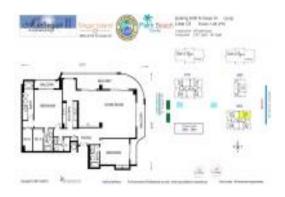

# Unit 4000 N OCEAN DR # 301 - Martinique II

4000 N OCEAN DR # 301 - 4000 N Ocean Dr, Singer Island, FL, Palm Beach 33404

#### **Unit Information**

 MLS Number:
 RX-10978676

 Status:
 Active

 Size:
 2,011 Sq ft.

 Bedrooms:
 2

Bedrooms: 2
Full Bathrooms: 3
Half Bathrooms: 1

Parking Spaces: Assigned, Garage - Building, Guest

 View:
 Ocean