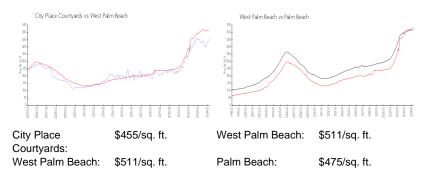

#### **Inventory for Sale**

| City Place Courtyards | 3% |
|-----------------------|----|
| West Palm Beach       | 4% |
| Palm Beach            | 3% |

# Avg. Time to Close Over Last 12 Months

| City Place Courtyards | 57 days |
|-----------------------|---------|
| West Palm Beach       | 52 days |
| Palm Beach            | 56 days |