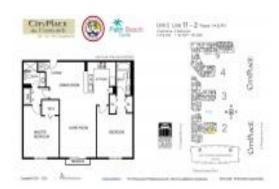

# Unit 411 - 2A - City Place Courtyards

411 - 2A - 630 S Sopadilla Ave, West Palm Beach, FL, Palm Beach 33401

#### **Unit Information**

| MLS Number:<br>Status: | RX-10978717<br>Active |
|------------------------|-----------------------|
| Size:                  | 1,120 Sq ft.          |
| Bedrooms:              | 2                     |
| Full Bathrooms:        | 2                     |
| Half Bathrooms:        | 0                     |
| Parking Spaces:        | Assigned              |
| View:                  | Garden                |
| Rental Price:          | \$2,900               |
| List PPSF:             | \$3                   |
| Valuated Price:        | \$524,000             |
| Valuated PPSF:         | \$468                 |