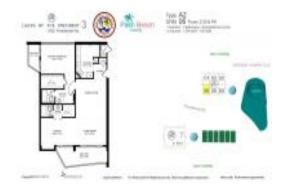

# Unit 206 - Lands of the President 3

206 - 2400 Presidential Wy, West Palm Beach, FL, Palm Beach 33401

#### **Unit Information**

 MLS Number:
 RX-10978780

 Status:
 Active

 Size:
 1,429 Sq ft.

Bedrooms: 2 Full Bathrooms: 2 Half Bathrooms: 0

Parking Spaces: Carport - Detached

 View:
 \$280,000

 List Price:
 \$280,000

 List PPSF:
 \$196

 Valuated Price:
 \$204,000

 Valuated PPSF:
 \$158

The above valuated price is a baseline figure that does not take into account any specific renovation, upgrade, split, merge, or deterioration of the unit.