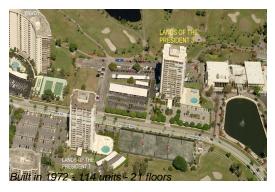

# **Building Information**

Number of units: 114
Number of active listings for rent: 0
Number of active listings for sale: 18
Building inventory for sale: 15%
Number of sales over the last 12 months: 6
Number of sales over the last 6 months: 2
Number of sales over the last 3 months: 2

#### **Building Association Information**

The Land Of The President Condominium Three Association Inc Lincoln Tower 2400 Presidential Way Wa10 West Palm Beach, FL33401 (561) 686-2972