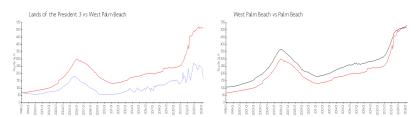

#### **Market Information**

Lands of the \$174/sq. ft. West Palm Beach: \$511/sq. ft. President 3:

West Palm Beach: \$511/sq. ft. Palm Beach: \$475/sq. ft.