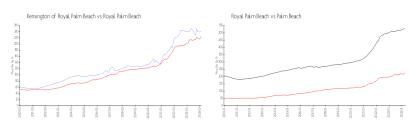

# Unit 360-304 - Kensington of Royal Palm Beach

360-304 - 210-360 Crestwood Cir, Royal Palm Beach, FL, Palm Beach 33411

#### **Unit Information**

 MLS Number:
 RX-10978790

 Status:
 Active

 Size:
 1,263 Sq ft.

 Bedrooms:
 2

Full Bathrooms: 2
Half Bathrooms: 0

Parking Spaces: Assigned,Guest View: Garden

 Rental Price:
 \$2,200