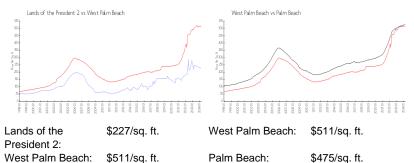

#### **Market Information**

| West Palm Beach: | \$511/sq. ft. |
|------------------|---------------|
|                  |               |