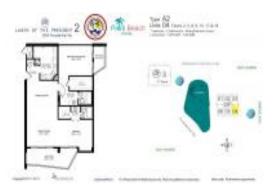

# Unit 504 - Lands of the President 2

504 - 2000 Presidential Wy, West Palm Beach, FL, Palm Beach 33401

#### **Unit Information**

| MLS Number:<br>Status: | RX-10978808<br>Active                       |
|------------------------|---------------------------------------------|
| Size:                  | 1,429 Sq ft.                                |
| Bedrooms:              | 2                                           |
| Full Bathrooms:        | 2                                           |
| Half Bathrooms:        | 0                                           |
| Parking Spaces:        | Assigned, Drive - Circular, Driveway, Guest |
| View:                  | City,Golf,Pool                              |
| List Price:            | \$385,000                                   |
| List PPSF:             | \$269                                       |
| Valuated Price:        | \$271,000                                   |
| Valuated PPSF:         | \$209                                       |