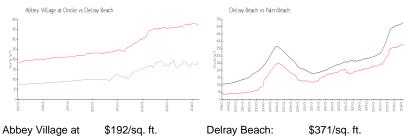

#### **Unit Information**

MLS Number: RX-10978848 Status: Active 1,005 Sq ft. Size: Bedrooms: 2

Full Bathrooms: 2 Half Bathrooms: 0

Parking Spaces: 2+ Spaces, Assigned, Vehicle Restrictions

View:

List Price: \$195,000 List PPSF: \$194 \$194,000 Valuated Price: Valuated PPSF: \$193