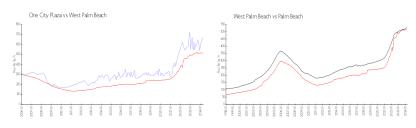

#### **Market Information**

One City Plaza: \$668/sq. ft. West Palm Beach: \$511/sq. ft. West Palm Beach: \$475/sq. ft.