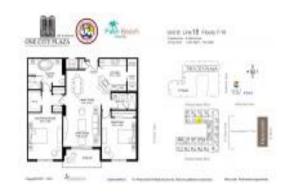

# Unit 1018 - One City Plaza

1018 - 801 S Olive Av, West Palm Beach, FL, Palm Beach 33401

#### **Unit Information**

 MLS Number:
 RX-10978877

 Status:
 Active

 Size:
 1,333 Sq ft.

 Bedrooms:
 2

Bedrooms: 2 Full Bathrooms: 2 Half Bathrooms: 0

Parking Spaces: Garage - Building, Valet Parking Avlbl

 View:
 City,Garden

 Rental Price:
 \$6,500

 List PPSF:
 \$5

 Valuated Price:
 \$755,000

 Valuated PPSF:
 \$566

The above valuated price is a baseline figure that does not take into account any specific renovation, upgrade, split, merge, or deterioration of the unit.