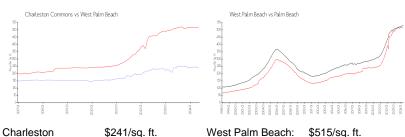

#### **Market Information**

Charleston \$241/sq. ft. Commons:

West Palm Beach: \$515/sq. ft.

Palm Beach: \$476/sq. ft.