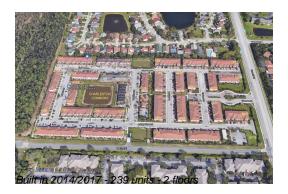

# **Unit 5324 Ellery Ter - Charleston Commons**

5324 Ellery Ter - 4305-4345 Maybelle Ln, West Palm Beach, FL, Palm Beach 33417

## **Building Information**

Number of units: 239 Number of active listings for rent: 0 Number of active listings for sale: 3 Building inventory for sale: 1% Number of sales over the last 12 months: Number of sales over the last 6 months: Number of sales over the last 3 months: