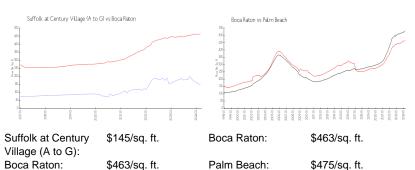

View:
Garden
List Price:
\$155,000
List PPSF:
\$164
Valuated Price:
\$121,000
Valuated PPSF:
\$145

The above valuated price is a baseline figure that does not take into account any specific renovation, upgrade, split, merge, or deterioration of the unit.

## **Inventory for Sale**

Suffolk at Century Village (A to G)

Mark Street

Boca Raton 3% Palm Beach 3%